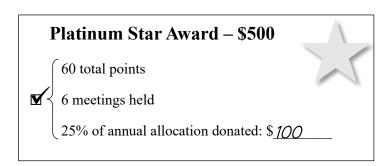

Phone: 1-800-LIFE-CSA (543-3272)

Fax: 630-472-1100 www.csalife.com

| Lodge Name:                                                                                                          | Lodge No:                                                                                        |
|----------------------------------------------------------------------------------------------------------------------|--------------------------------------------------------------------------------------------------|
| View the requirements for each award. Check the box of amount of your monetary donations (25% of annual allocations) |                                                                                                  |
| Platinum Star Award – \$500  60 total points 6 meetings held 25% of annual allocation donated: \$                    | Gold Star Award – \$350  46 total points  5 meetings held 25% of annual allocation donated: \$   |
| Silver Star Award – \$250  38 total points 4 meetings held 25% of annual allocation donated: \$                      | Bronze Star Award – \$150  28 total points  3 meetings held 25% of annual allocation donated: \$ |
| The dates our lodge meetings were held:  1                                                                           | 7                                                                                                |
| 2                                                                                                                    | 8                                                                                                |
| 3.                                                                                                                   | 9                                                                                                |
| 4                                                                                                                    | 10                                                                                               |
| 5                                                                                                                    | 11                                                                                               |
| 6                                                                                                                    | 12                                                                                               |

- To earn the **Platinum Award** (\$500 Award) designation, a lodge is required to earn **sixty** (**60**) points or more from the four categories plus hold **6 lodge meetings** and donate **25% of your annual allotment to charity**.
- To earn the Gold Award (\$350 Award) designation a lodge is required to earn forty-six (46) points or more from the four categories plus hold 5 lodge meetings and donate 25% of your annual allotment to charity.
- To earn the **Silver Award** (\$250 Award) designation a lodge is required to earn **thirty-eight** (38) points or more from the four categories plus hold 4 lodge meetings and donate 25% of your annual allotment to charity.
- To earn the **Bronze Award** (\$150 Award) designation a lodge is required to earn **twenty-eight** (28) points or more from the four categories plus hold 3 lodge meetings and donate 25% of your annual allotment to charity.